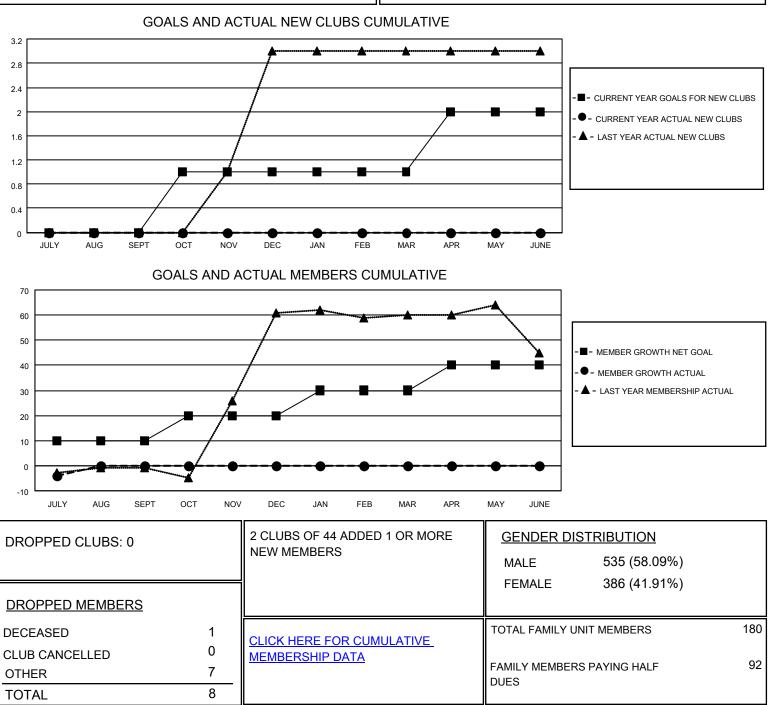

## LOCATION HUNGARY

District 119

Results as of: 7/31/2021

| Clubs                 |               |           |               | Members               |                        |                         |                                                    |
|-----------------------|---------------|-----------|---------------|-----------------------|------------------------|-------------------------|----------------------------------------------------|
| RESULTS FOR 2021-2022 |               |           |               | RESULTS FOR 2021-2022 |                        |                         |                                                    |
| QUARTER               | NEW CLUB GOAL | NEW CLUBS | DROPPED CLUBS | QUARTER               | BER GROWTH NET<br>GOAL | MEMBER GROWTH<br>ACTUAL | DROPPED<br>MEMBERS ACTUAL<br>(including transfers) |
| JULY/AUG/SEPT         | 0             | 0         | 0             | JULY/AUG/SEPT         | 10                     | 5                       | 8                                                  |
| OCT/NOV/DEC           | 1             | 0         | 0             | OCT/NOV/DEC           | 10                     | 0                       | 0                                                  |
| JAN/FEB/MAR           | 0             | 0         | 0             | JAN/FEB/MAR           | 10                     | 0                       | 0                                                  |
| APR/MAY/JUNE          | 1             | 0         | 0             | APR/MAY/JUNE          | 10                     | 0                       | 0                                                  |